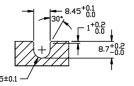

# **Installation by Pressing into a Groove**

Dimensions are in mm.

Ø 8.2 mm Heater Nominal Ø 8.0 Groove

Ø 8.7 mm Heater Nominal Ø 8.5 Groove

**Compression Grooves** 