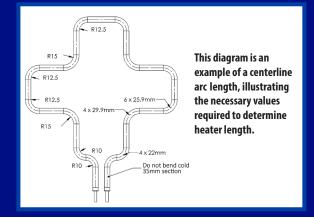

# **Typical Technical Specifications**

| Minimum Bending<br>Radius (Inside Ø) | R 10 mm             |
|--------------------------------------|---------------------|
| Maximum Temperature                  | 700C (1292F)        |
| High Volt Stability                  | 1000 VAC            |
| Insulation Resistance                | > = 5M @ 500 VDC    |
| Leakage Current                      | <= 0.5mA @ 253 VAC  |
| Wattage Tolerance                    | ±10%                |
| Max Voltage                          | 250 VAC             |
| Diameter Tolerance                   | Nominal Ø ± 0.10 mm |
| Length Tolerance                     | ±1.5%               |