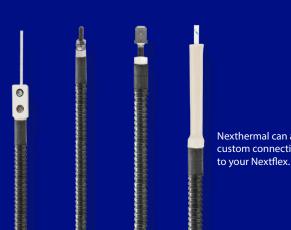

# Nextflex® Tubular Heaters





# The Nextflex® Advantage

- **User Formable** Conveniently shipped in simple-to-install straight lengths.
- Same Day Shipping Nextflex heaters ship same day from stock for orders placed before 2 p.m. Eastern
- Standard Time. Thermal image demonstrating the heating efficiency of the Nextflex tubular heater placed within a manifold.

**Supporting Tools** 

Reduce installation time and improve performance with Nexthermal installation tools.

**Technical Support** 

Nexthermal can assist you in selection, installation advice, and improving application performance.



Nexthermal can add custom connections

# **Installation by Pressing into a Groove**

Dimensions are in mm.

Ø 8.2 mm Heater Nominal Ø 8.0 Groove



Ø 8.7 mm Heater Nominal Ø 8.5 Groove



**Compression Grooves** 

# **Typical Technical Specifications**

| Minimum Bending<br>Radius (Inside Ø) | R 10 mm             |
|--------------------------------------|---------------------|
| Maximum Temperature                  | 700C (1292F)        |
| High Volt Stability                  | 1000 VAC            |
| Insulation Resistance                | > = 5M @ 500 VDC    |
| Leakage Current                      | <= 0.5mA @ 253 VAC  |
| Wattage Tolerance                    | ±10%                |
| Max Voltage                          | 250 VAC             |
| Diameter Tolerance                   |