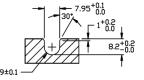

# **Installation by Pressing into a Groove**

Dimensions are in mm.

Ø 8.2 mm Heater Nominal Ø 8.0 Groove

Ø 8.7 mm Heater Nominal Ø 8.5 Groove

**Compression Grooves** 