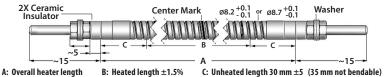

# **Typical Technical Specifications**

| Minimum Bending<br>Radius (Inside Ø) | R 10 mm             |
|--------------------------------------|---------------------|
| Maximum Temperature                  | 700C (1292F)        |
| High Volt Stability                  | 1000 VAC            |
| Insulation Resistance                | > = 5M @ 500 VDC    |
| Leakage Current                      | <= 0.5mA @ 253 VAC  |
| Wattage Tolerance                    | ±10%                |
| Max Voltage                          | 250 VAC             |
| Diameter Tolerance                   | Nominal Ø ± 0.10 mm |
| Length Tolerance                     | ±1.5%               |