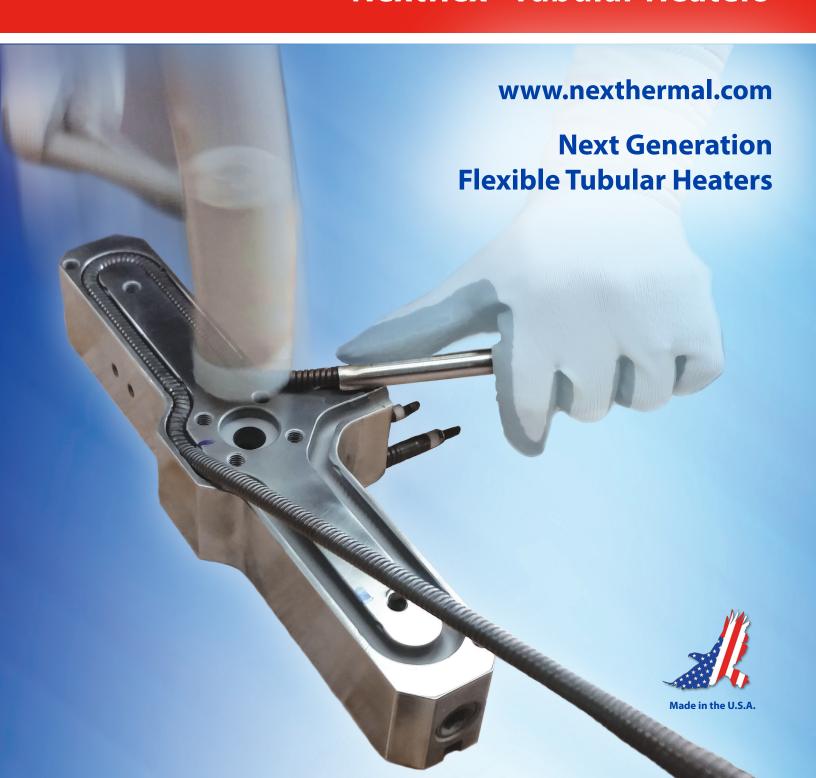

# Nextflex® Tubular Heaters

# The Nextflex® Advantage

- **User Formable** Conveniently shipped in simple-to-install straight lengths.
- Same Day Shipping Nextflex heaters ship same day from stock for orders placed before 2 p.m. Eastern
- Standard Time. Thermal image demonstrating the heating efficiency of the Nextflex tubular heater placed within a manifold.